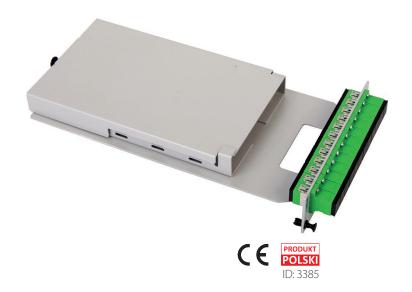

## 12xSC simplex module

for Vertical chassis

Module for 3U Vertical Chassis. Used high density fiber installations. Can be equipped with up to 12 SC simplex adapter and 12 pigtails.

Module is mounted to the chassis using plastic clasps. Made from aluminium coated with anode paint. Set includes splice tray for up to 24 splices.

Adapters not included.

| Dimensions          | 236mm x 111mm x 32mm               |
|---------------------|------------------------------------|
| Weight              | 0.3kg                              |
| Material            | aluminium                          |
| Colour              | anode                              |
| Compatible adapters | 12 x SC simplex                    |
| Other               | splice tray 12-24 splices included |