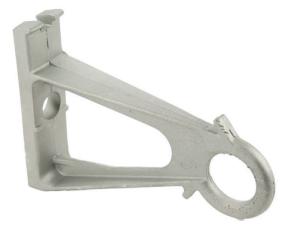

## **Pole bracket**

CS1500

Durable aluminium alloy bracket with eyelet for mounting fibre optic cable.

This eyelet bracket is designed for use in overhead telecommunications networks. It is attached to the pole with a stainless steel tape (at least 19mm).

Dimensions: 165x118x33 mm

Weight: 0.36kg

Package contains 60 pieces.

ID: 4455

| Dimensions:                   | 165×115x34mm                                       |
|-------------------------------|----------------------------------------------------|
| Base lenght (without eyelet): | 112mm                                              |
| Eyelet diameter:              | 32mm                                               |
| Mounting:                     | On 2 steel tapes (20mm), or 1 screw (fi14 or fi18) |