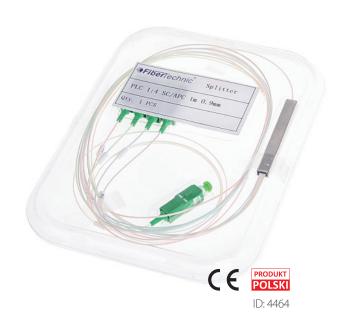

## **Splitter**

PLC 1:4 SC/APC 900um 1,5m (STEEL BOX) FT

## **∌Fiber**Technic®

Fibertechnic PLC splitter with equal power distribution 1:4. Encased in steel box, finshed with SC/APC connectors on both ends.

Splitter FiberTechnic PLC (Planar Wave Circuit) with SC/APC connectors for dividing optical power. Splitters are encased in steel boxes and finished with SC/APC connectors ready to use in muffs, patch panels and cabinets.

Planar Wave Circuit technology allows creating splitters up to 1:128 which are both small in dimensions and reliable in full wavelenght range 1260-1620nm.

Packed in blisters for safety.