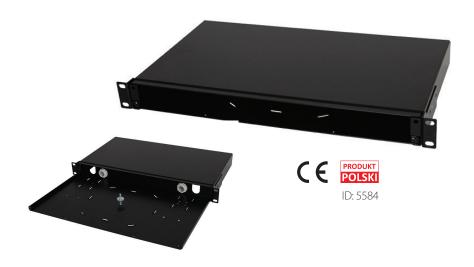

## **1U pull-out**

fiber patch panel 12-48

## **∌Fiber**Technic •

Pull-out optical patch panel for mounting in 19 inch RACK cabinets. Compatible with various front panels with 12- 48 adapter mounts.

Simple pull-out construction allows easy access inside. Its all-aluminium construction makes it light and tough. Coated with anode paint.

Patch panel is customizable, there is wide range of compatible front pannels and splitters avialable and splice trays for mounting inside.