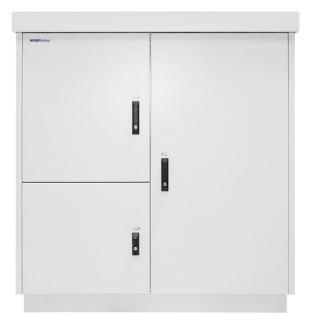

## **Outdoor distribution cabinet 26U**

RACK 21-19" STZD 1467/1381/830mm insulated double-jacket IP56

All-aluminium cabinet for telecommunication equipment. 26U STZD cabinet is made from two parts, first is the plinth / base which is buried in the ground, second is the cabinet itself mounted on the plinth.

Thanks to all-aluminium construction, presented solution is rustproof and light, weighs only 98,0kg. Thanks to those features this is the best alternative to heavy, prone to rust steel cabinets.

The external and internal cabinet construction is made of aluminum (PA-11) with a thickness of 2mm. Insulation layer (in walls) 30mm thick - insulation factor (for 0 C)  $\lambda \le 0.039$ W / M2 / K;