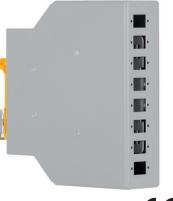

## Przełącznica światłowodowa

ODF na szynę DIN 8xSC simplex /LC duplex

ID: 8961

Fiber optic distribution box with 8xSC simplex panel designed to terminate fiber optic cable and weld fibers with pigtails.

The switch has the option of mounting up to 8xSC simplex adapters and welding trays. Intended for use in distribution and connection points. Very good solution for terminating fiber optic 1-12J cable in storage facilities, or production halls where there is no Rack type data communication cabinet.

The whole is made of steel sheet and powder coated in light gray.

| dimensions | 126x138x35mm |
|------------|--------------|
| weight     | 0.9kg        |
| stuff      | plate        |
| colour     | light gray   |