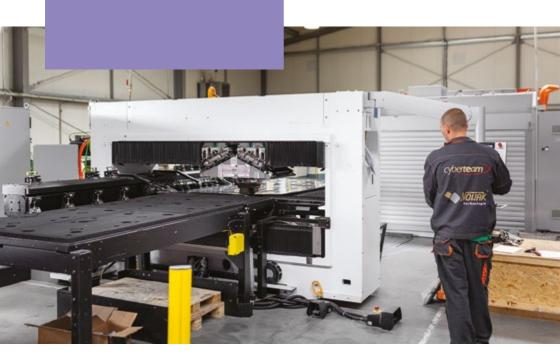

# **Punching machines**

Sheet metal punching is carried out on Trumph machines with maximum flexibility. The selection of tools for each application is extremely straightforward; not only can we punch, but we can also emboss, punch vents, bend and thread holes.