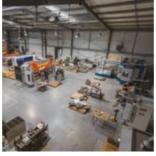

Cyberteam Sp z o.o.® is a manufacturing and office facility of more than 3,500 m2 with a machinery park of more than 30 CNC We are staffed with specialists in mechanics, IT, telecommunications and electronics. Our latest investments include two powder coating production lines, a Salvagnini bending centre for automatic sheet metal processing and a pouring machine for polyurethane seals. In this catalogue we present part of our machine park responsible for the production of aluminium cabinets.