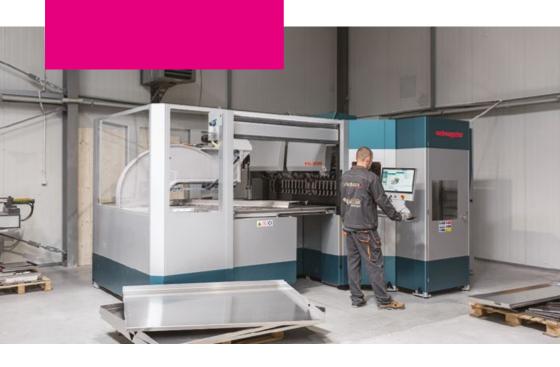

#### **Press brakes**

For precise bending, we use CNC press brakes from renowned manufacturers such as Safan, Darley, Vimercati and Salvagnini. The use of edge bending machines from well-established manufacturers guarantees the highest quality of plastic sheet metal processing. Machines with different press force from 40 - 100 tonnes and bending lengths up to 3100 mm