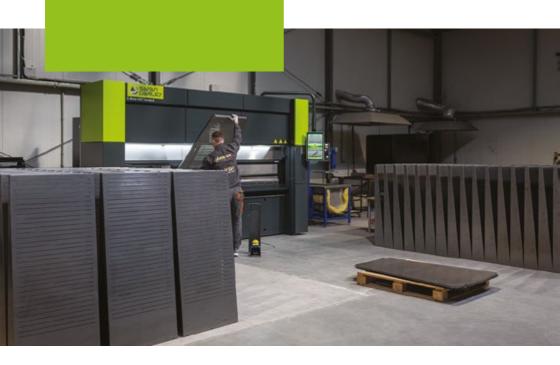

# Salvagnini bending centre

We achieve the shapes and complex bends of the workpiece impossible to achieve on press brakes and bending machines using the Salvagnini P2 Lean bending centre. Curve bending, hinge bending, bending on all 4 sides, any number of bends on each side, stamping movements reducing the possibility of leaving marks on the sheet. Full automation of the entire machining process.