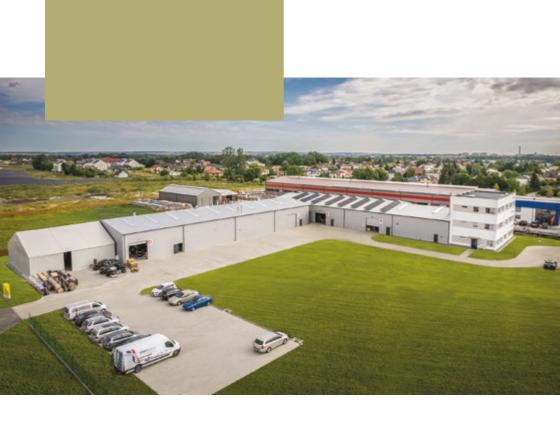

Cyberteam Sp z o.o.® is a manufacturing and office facility of more than 3,500 m2 with a machinery park of more than 30 CNC We are staffed with specialists in mechanics, IT, telecommunications and electronics. Our latest investments include two powder coating production lines, a Salvagnini bending centre for automatic sheet metal processing and a pouring machine for polyurethane seals. In this catalogue we present part of our machine park responsible for the production of aluminium cabinets.