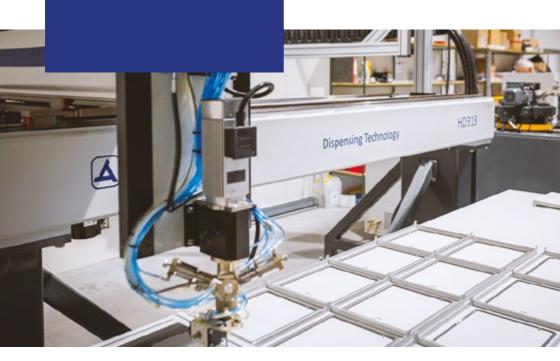

# **Gasket dispenser**

For all products such as cabinets, enclosures and other items that require airtightness, we employ a sealing method using a polyurethane poured gasket. This is a solution in which liquid sealant is applied to the area that needs to be tightened.