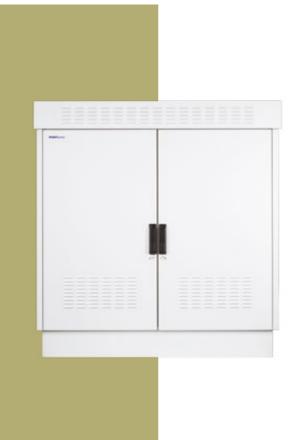

#### **Trust**

Years of experience in design and production have given Cyberteam Sp. z o. o.® the position of one of the leading manufacturers in the country

The main business line of Cyberteam Sp. z o. o.® is the production of aluminium outdoor cabinets. We offer telecommunication, control and server cabinets along with equipment necessary to maintain the required temperature inside the cabinet.

Our cabinets are designed for markets such as photovoltaic, renewable energies, telecommunications, traffic and railway infrastructure.

In addition to our catalogue projects, we specialise in solutions intended for specific needs of the customer. With Cyberteam Sp. z o. o.® you have a possibility of designing a cabinet according to the guidelines dictated by the investor, while maintaining the indicated Ingress Protection Rating (IP) and Impact Protection Rating (IK). We use materials such as aluminium and steel (regular, stainless and with Magnelis coating).