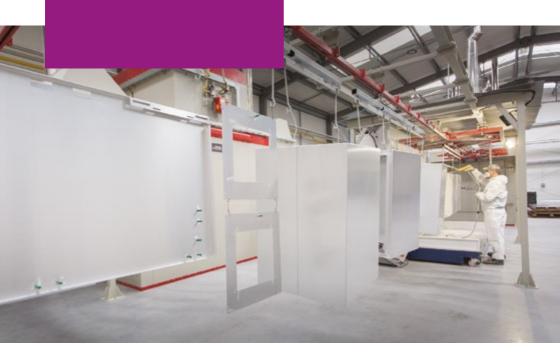

# Powder coating plant

All our products are protected by a paint coating. The powder coating process takes place in an automated cycle on two independent lines with a total length of 80 metres. Full automation of the process line and many years of experience using the latest technology guarantee the durability of the paint coating for a period of 25 years.