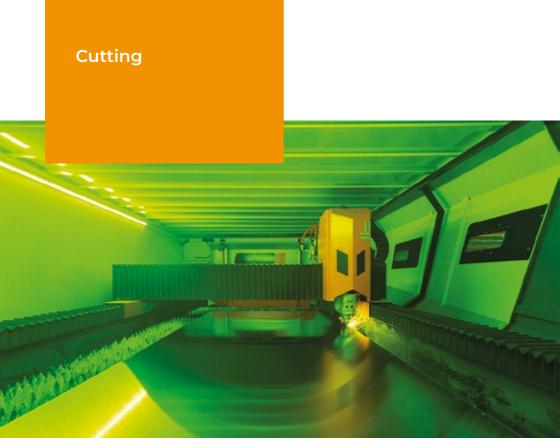

#### Laser burners

Laser technology is used to precisely cut a wide variety of components in metal. The unquestionable advantages of this method of metal processing are a perfect cut surface requiring no further processing, minimal material loss, narrow burning path, high cutting speed, and fully automated and repeatable production.